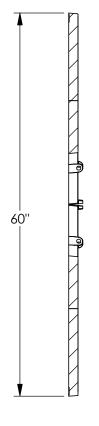

## 8875/8855 SUNRAY Tree Grate Set

www.trenchdrainsupply.com

**SECTION B-B** 

## **Design Features**

-Materials

Tree Grate Gray Iron (CL35B) Tree Grate

-Design Load Non-Traffic

-Open Area

-Coating Undipped

- √ Designates Machined Surface