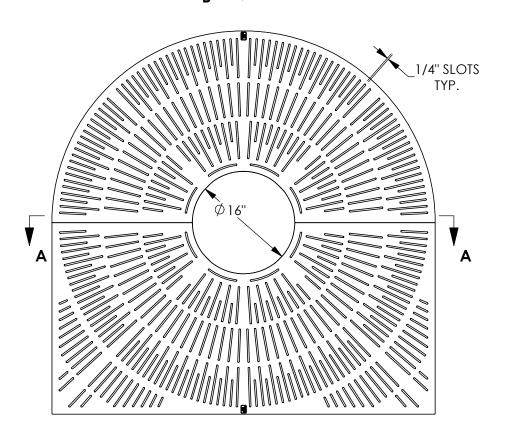

## 8875/8855 SUNRAY Tree Grate Set

www.trenchdrainsupply.com

**SECTION B-B** 

# Product Number 00885521C02

## **Design Features**

-Materials

Tree Grate Gray Iron (CL35B) Tree Grate

-Design Load Non-Traffic

-Open Area

-Coating Undipped

- √ Designates Machined Surface

### Certification

-ASTM A48

-Country of Origin: USA