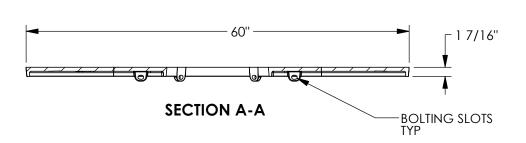

## 8875/8855 SUNRAY Tree Grate Set

www.trenchdrainsupply.com

**SECTION B-B** 

## **Design Features**

-Materials

Tree Grate Gray Iron (CL35B) Tree Grate

-Design Load Non-Traffic

-Open Area

-Coating Undipped

- √ Designates Machined Surface